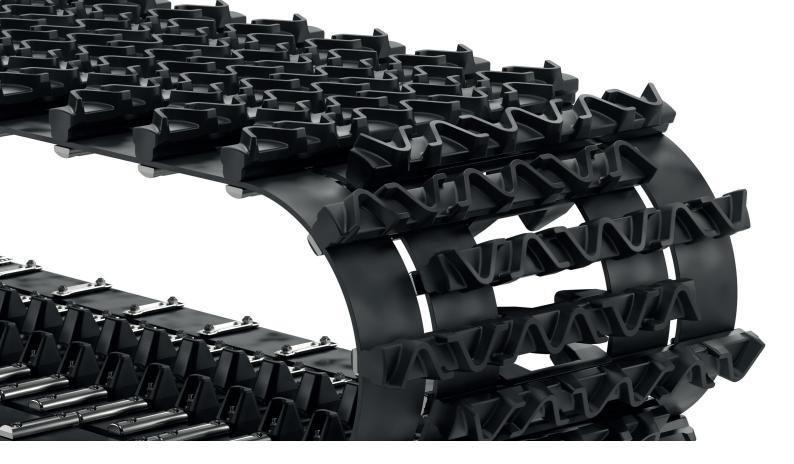

#### **PERFORMANCE ON ALL TERRAIN**

The All-Season Tracks deliver excellent driving performance on all types of terrain. The rubber coated crosslinks reduce surface impact, enabling efficient operation on soft surfaces like soil and hard surfaces such as asphalt. Their V-shaped rubber design maximizes traction and enhances driving performance, making them perfect for snow groomers operating on terrain with little or no snow.

#### **INCREASED DURABILITY**

The hinge lock system on the All-Season Tracks allows the tracks to follow the natural contours of the terrain, maximizing traction and enabling smooth steering. By evenly distributing forces across the track, the hinge lock system reduces stress on individual components. Combined with the metal construction inside the rubber, this design reduces wear and tear, ensuring a longer operating life of the tracks. Overall, the All-Season Tracks enhance stability and control, increase durability and reduce maintenance costs.