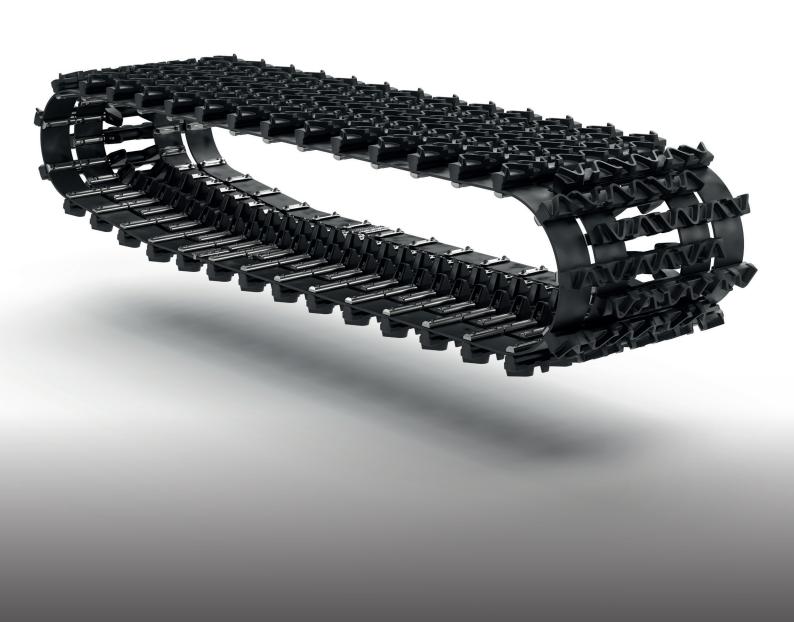

## RUBBER COATED STEEL TRACKS

The All-Season Tracks are designed to minimize surface impact on terrains with little or no snow, making them the ideal year-round accessory for your Husky.

#### **PERFORMANCE ON ALL TERRAIN**

The All-Season Tracks deliver excellent driving performance on all types of terrain. The rubber coated crosslinks reduce surface impact, enabling efficient operation on soft surfaces like soil and hard surfaces such as asphalt. Their V-shaped rubber design maximizes traction and enhances driving performance, making them perfect for snow groomers operating on terrain with little or no snow.

#### **INCREASED DURABILITY**

The hinge lock system on the All-Season Tracks allows the tracks to follow the natural contours of the terrain, maximizing traction and enabling smooth steering. By evenly distributing forces across the track, the hinge lock system reduces stress on individual components. Combined with the metal construction inside the rubber, this design reduces wear and tear, ensuring a longer operating life of the tracks. Overall, the All-Season Tracks enhance stability and control, increase durability and reduce maintenance costs.